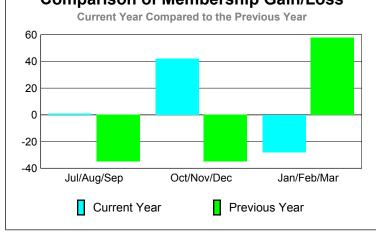

## YTD Status Quo Clubs 2009-2010

| <u> MEMBERSHIP</u> |                            |                              |                                  |                                 |                                 |  |  |
|--------------------|----------------------------|------------------------------|----------------------------------|---------------------------------|---------------------------------|--|--|
|                    |                            | Member<br>200                | <u>Membership</u><br>2008-2009   |                                 |                                 |  |  |
| Month              | Net<br>Memb<br><u>Goal</u> | Actual<br>New<br><u>Memb</u> | Actual<br>Dropped<br><u>Memb</u> | Gain/<br>Loss of<br><u>Memb</u> | Gain/<br>Loss of<br><u>Memb</u> |  |  |
| Jul/Aug/Sep        | 6                          | 70                           | -69                              | 1                               | -35                             |  |  |
| Oct/Nov/Dec        | 11                         | 112                          | -70                              | 42                              | -35                             |  |  |
| Jan/Feb/Mar        | 5                          | 67                           | -95                              | -28                             | 58                              |  |  |
| Totals             | 22                         | 249                          | -234                             | 15                              | -12                             |  |  |