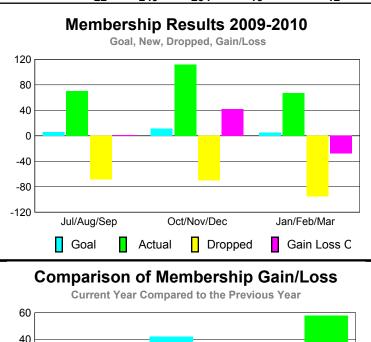

## YTD Status Quo Clubs 2009-2010

| <u> MEMBERSHIP</u> |                            |                              |                                  |                                 |                                 |  |  |
|--------------------|----------------------------|------------------------------|----------------------------------|---------------------------------|---------------------------------|--|--|
|                    |                            | Member<br>200                | <u>Membership</u><br>2008-2009   |                                 |                                 |  |  |
| Month              | Net<br>Memb<br><u>Goal</u> | Actual<br>New<br><u>Memb</u> | Actual<br>Dropped<br><u>Memb</u> | Gain/<br>Loss of<br><u>Memb</u> | Gain/<br>Loss of<br><u>Memb</u> |  |  |
| Jul/Aug/Sep        | 6                          | 70                           | -69                              | 1                               | -35                             |  |  |
| Oct/Nov/Dec        | 11                         | 112                          | -70                              | 42                              | -35                             |  |  |
| Jan/Feb/Mar        | 5                          | 67                           | -95                              | -28                             | 58                              |  |  |
| Totals             | 22                         | 249                          | -234                             | 15                              | -12                             |  |  |