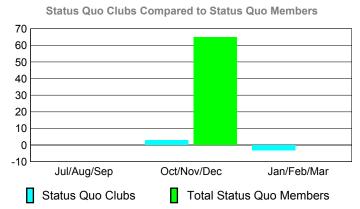

## YTD Status Quo Clubs 2009-2010

| <u> MEMBERSHIP</u> |                            |                              |                                  |                                 |                                 |  |  |
|--------------------|----------------------------|------------------------------|----------------------------------|---------------------------------|---------------------------------|--|--|
|                    |                            | Member<br>200                | <u>Membership</u><br>2008-2009   |                                 |                                 |  |  |
| Month              | Net<br>Memb<br><u>Goal</u> | Actual<br>New<br><u>Memb</u> | Actual<br>Dropped<br><u>Memb</u> | Gain/<br>Loss of<br><u>Memb</u> | Gain/<br>Loss of<br><u>Memb</u> |  |  |
| Jul/Aug/Sep        | 6                          | 70                           | -69                              | 1                               | -35                             |  |  |
| Oct/Nov/Dec        | 11                         | 112                          | -70                              | 42                              | -35                             |  |  |
| Jan/Feb/Mar        | 5                          | 67                           | -95                              | -28                             | 58                              |  |  |
| Totals             | 22                         | 249                          | -234                             | 15                              | -12                             |  |  |