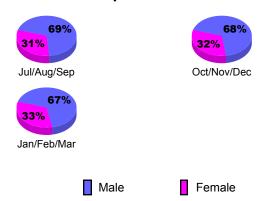

## **Gender Comparison 2009-2010**

**Location: NORFOLK ISLAND** GMT CA: 7 **GMT: Anthony 'Tony' J Benbow CLUBS MEMBERSHIP Club** Results Clubs **Membership** Results <u>Membership</u> 2008-2009 2009-2010 2008-2009 2009-2010 New Actual Actual Gain/ Gain/ Net Actual Actual Gain/ Gain/ Club New **Dropped** Loss of Loss of Memb New Dropped Loss of Loss of Month Month Goal Clubs Clubs Clubs Clubs Goal Memb Memb Memb **Memb** Jul/Aug/Sep 0 0 Jul/Aug/Sep 0 0 0 0 0 0 0 0 Oct/Nov/Dec Oct/Nov/Dec 0 0 0 0 0 -1 0 -1 -1 -1 Jan/Feb/Mar Jan/Feb/Mar -7 -7 2 0 0 0 0 0 0 Totals 0 0 Totals 0 -8 -8 **Club Results 2009-2010** Membership Results 2009-2010 Goal, New, Dropped, Gain/Loss Goal, New, Dropped, Gain/Loss 6 0 -1 -2 -3 0 -4 -2 -5 -6 -7 -6 Jul/Aug/Sep Oct/Nov/Dec Jan/Feb/Mar Jul/Aug/Sep Oct/Nov/Dec Jan/Feb/Mar Goal Gain Loss C Actual Dropped Actual Dropped Goal Gain Loss C Comparison of Club Gain/Loss Comparison of Membership Gain/Loss **Current Year Compared to the Previous Year Current Year Compared to the Previous Year** 6 2 4 0 2 -2 0 -2 -6 -4 -8 -6 Jul/Aug/Sep Oct/Nov/Dec Jan/Feb/Mar Jul/Aug/Sep Oct/Nov/Dec Jan/Feb/Mar Current Year Current Year Previous Year Previous Year **Gender Comparison 2009-2010** YTD Status Quo Clubs 2009-2010 Status Quo Clubs Compared to Status Quo Members 6 74%