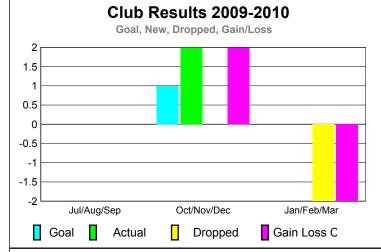

GMT: Anthony 'Tony' J Benbow Location: AUSTRALIA GMT CA: 7

|             |                            | <u>Club</u><br><b>200</b>     |                                   | <u>Clubs</u><br>2008-2009        |                                  |
|-------------|----------------------------|-------------------------------|-----------------------------------|----------------------------------|----------------------------------|
| Month       | New<br>Club<br><u>Goal</u> | Actual<br>New<br><u>Clubs</u> | Actual<br>Dropped<br><u>Clubs</u> | Gain/<br>Loss of<br><u>Clubs</u> | Gain/<br>Loss of<br><u>Clubs</u> |
| Jul/Aug/Sep | 0                          | 0                             | 0                                 | 0                                | -1                               |
| Oct/Nov/Dec | 1                          | 2                             | 0                                 | 2                                | 0                                |
| Jan/Feb/Mar | 0                          | 0                             | -2                                | -2                               | 1                                |
| Totals      | 1                          | 2                             | -2                                | 0                                | 0                                |

**CLUBS** 