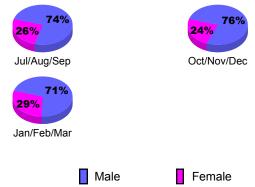

## **Gender Comparison 2009-2010**

**Location: NORFOLK ISLAND** GMT CA: 7 **GMT: Anthony 'Tony' J Benbow CLUBS MEMBERSHIP Club** Results Clubs **Membership** Results <u>Membership</u> 2008-2009 2009-2010 2008-2009 2009-2010 New Actual Actual Gain/ Gain/ Net Actual Actual Gain/ Gain/ Club New **Dropped** Loss of Loss of Memb New Dropped Loss of Loss of Month Month Goal Clubs Clubs Clubs Clubs Goal Memb Memb Memb **Memb** Jul/Aug/Sep 0 0 Jul/Aug/Sep 0 0 0 0 0 0 0 0 Oct/Nov/Dec Oct/Nov/Dec 0 0 0 0 0 -1 0 -1 -1 -1 Jan/Feb/Mar Jan/Feb/Mar -7 -7 2 0 0 0 0 0 0 Totals 0 0 Totals 0 -8 -8 **Club Results 2009-2010** Membership Results 2009-2010 Goal, New, Dropped, Gain/Loss Goal, New, Dropped, Gain/Loss 6 0 -1 -2 -3 0 -4 -2 -5 -6 -7 -6 Jul/Aug/Sep Oct/Nov/Dec Jan/Feb/Mar Jul/Aug/Sep Oct/Nov/Dec Jan/Feb/Mar Goal Gain Loss C Actual Dropped Actual Dropped Goal Gain Loss C Comparison of Club Gain/Loss Comparison of Membership Gain/Loss **Current Year Compared to the Previous Year Current Year Compared to the Previous Year** 6 2 4 0 2 -2 0 -2 -6 -4 -8 -6 Jul/Aug/Sep Oct/Nov/Dec Jan/Feb/Mar Jul/Aug/Sep Oct/Nov/Dec Jan/Feb/Mar Current Year Current Year Previous Year Previous Year **Gender Comparison 2009-2010** YTD Status Quo Clubs 2009-2010 Status Quo Clubs Compared to Status Quo Members 6 74%