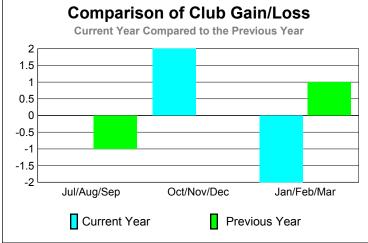

GMT: Anthony 'Tony' J Benbow Location: AUSTRALIA GMT CA: 7

|             |                            | <u>Club</u><br><b>200</b>     |                                   | <u>Clubs</u><br>2008-2009        |                                  |
|-------------|----------------------------|-------------------------------|-----------------------------------|----------------------------------|----------------------------------|
| Month       | New<br>Club<br><u>Goal</u> | Actual<br>New<br><u>Clubs</u> | Actual<br>Dropped<br><u>Clubs</u> | Gain/<br>Loss of<br><u>Clubs</u> | Gain/<br>Loss of<br><u>Clubs</u> |
| Jul/Aug/Sep | 0                          | 0                             | 0                                 | 0                                | -1                               |
| Oct/Nov/Dec | 1                          | 2                             | 0                                 | 2                                | 0                                |
| Jan/Feb/Mar | 0                          | 0                             | -2                                | -2                               | 1                                |
| Totals      | 1                          | 2                             | -2                                | 0                                | 0                                |

**CLUBS** 